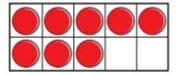

Learn the number facts

Key vocabulary

add plus subtract minus equal to Number bonds number facts fact family To know number bonds to 20 and related subtraction facts.

Here is a number shown on ten frames.

Complete the fact family to match the ten frames.

Can you write any of the facts another way?