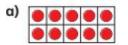

## Key Instant Recall Facts Autumn Term 1 Year 2

To know number bonds to 20 and related subtraction facts.

What number bonds to 20 are represented?

The first one has been done for you.

$$15 + 5 = 20$$

d) How many other number bonds to 20 can you make using counters and ten frames?