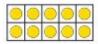

Learn the number facts

Key vocabulary

add plus subtract minus equal to Number bonds number facts fact family To know number bonds to 20 and related subtraction facts.

Here is a number shown on ten frames.

Complete the fact family to match the ten frames.

Can you write any of the facts another way?