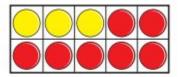

## Key Instant Recall Facts Autumn Term 1 Year 2

To know number bonds to 20 and related subtraction facts.

What number bonds to 20 are represented?

The first one has been done for you.

$$15 + 5 = 20$$

d) How many other number bonds to 20 can you make using counters and ten frames?