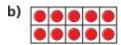

## Key Instant Recall Facts Autumn Term 1 Year 2

To know number bonds to 20 and related subtraction facts.

What number bonds to 20 are represented?

The first one has been done for you.

$$15 + 5 = 20$$

d) How many other number bonds to 20 can you make using counters and ten frames?