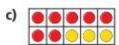

## Key Instant Recall Facts Autumn Term 1 Year 2

To know number bonds to 20 and related subtraction facts.

What number bonds to 20 are represented?

The first one has been done for you.

$$15 + 5 = 20$$

d) How many other number bonds to 20 can you make using counters and ten frames?